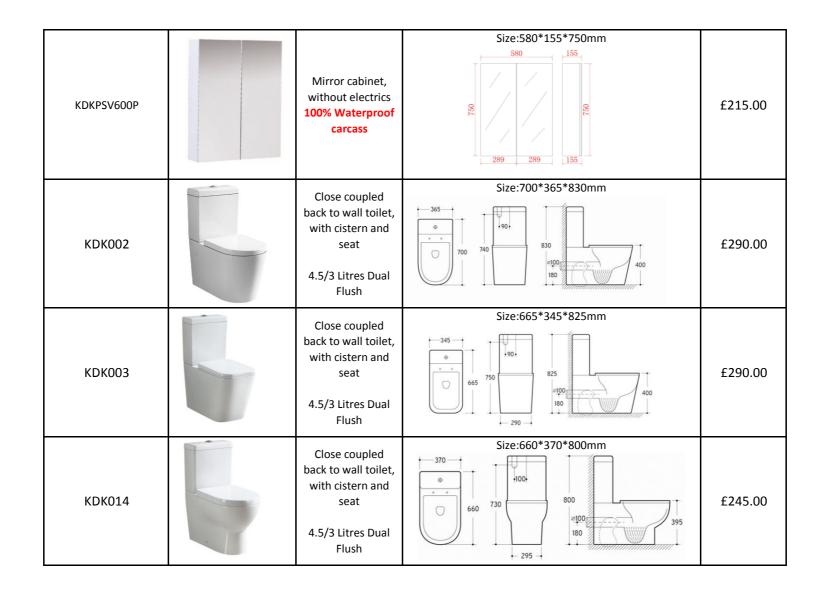

|              |     |                                                             | Size:1200*460*490mm                                                    |         |
|--------------|-----|-------------------------------------------------------------|------------------------------------------------------------------------|---------|
| KDK8431200WH | 1-1 | Wall hung 2 drawer<br>and 2 door vanity<br>unit wood effect | 1200                                                                   | £585.00 |
|              | t.  |                                                             | Size:600*460*430mm                                                     |         |
| KDKPB600WH   |     | Wall Hung Vanity<br>Unit <b>100% Water</b><br>Proof         | $\begin{array}{c ccccccccccccccccccccccccccccccccccc$                  | £336.25 |
|              |     |                                                             | Size:900*460*430mm                                                     |         |
| KDKPB900WH   |     | Wall Hung Vanity<br>Unit <b>100% Water</b><br>Proof         | 900<br>460<br>76<br>76<br>76<br>76<br>76<br>76<br>76<br>76<br>76<br>76 | £471.68 |
|              |     |                                                             | Size:1200*460*430mm                                                    |         |
| KDKPB1200WH  |     | Wall Hung Vanity<br>Unit <b>100% Water</b><br>Proof         |                                                                        | £582.50 |