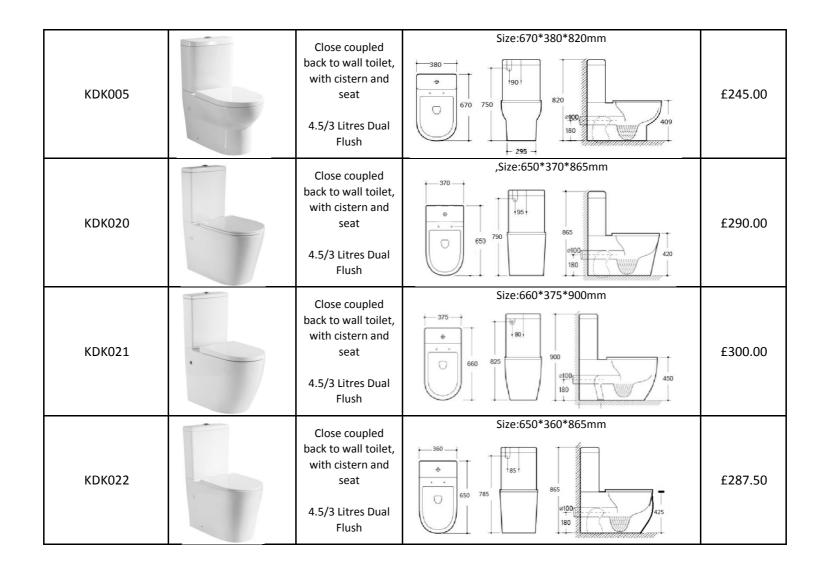

| £66.70  |



|            |     |                                                                             | Size:600*460*175mm |         |
|------------|-----|-----------------------------------------------------------------------------|--------------------|---------|
| KDK60B     | · · | Cabinet basin<br>600mm                                                      |                    | £100.00 |
| KDKPF600KB |     | Floor standing<br>vanity unit 600mm<br>in white<br>100% Waterproof          | Size:600*460*880mm | £348.75 |
| KDK75B     | Å   | Cabinet basin<br>750mm                                                      | Size:750*460*175mm | £125.00 |
| KDKPB750WH |     | Wall hung vanity<br>unit 750mm black<br>and white <b>100%</b><br>Waterproof | Size:750*460*430mm | £353.75 |









|         |                                                   | Size:535*355*405mm                                                                                                          |         |
|---------|---------------------------------------------------|-----------------------------------------------------------------------------------------------------------------------------|---------|
| KDK102S | Back to Wall Toilet<br>4.5/3 Litres Dual<br>Flush | 535                                                                                                                         | £182.50 |
|         |                                                   | Size:590*355*405mm                                                                                                          |