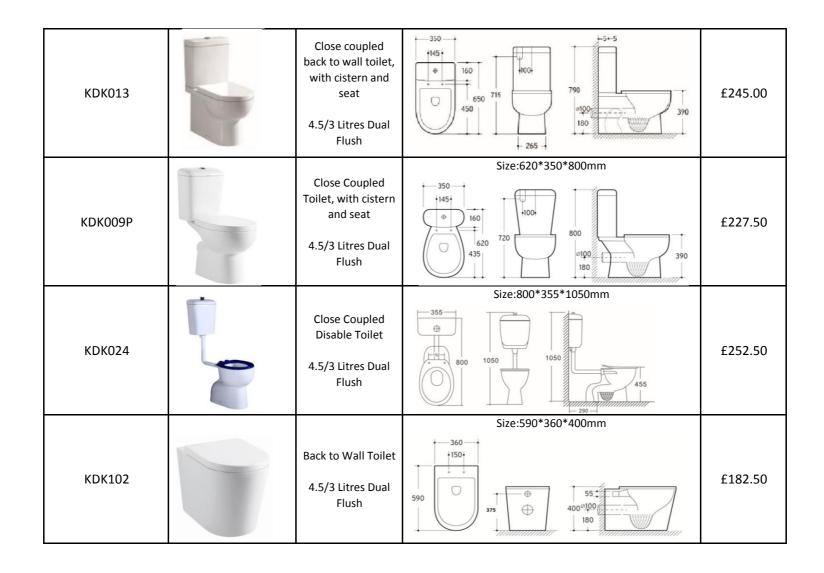

|         |                                                   | Size:535*355*405mm                                                                                                          |         |
|---------|---------------------------------------------------|-----------------------------------------------------------------------------------------------------------------------------|---------|
| KDK102S | Back to Wall Toilet<br>4.5/3 Litres Dual<br>Flush | 535                                                                                                                         | £182.50 |
|         |                                                   | Size:590*355*405mm                                                                                                          |         |
| KDK103  | Back to Wall Toilet<br>4.5/3 Litres Dual<br>Flush | $\begin{array}{c} 355 \\ 1150 \\ \hline \\ \hline \\ 590 \\ 365 \\ \hline \\ 180 \\ \hline \\ 180 \\ \hline \\ \end{array}$ | £182.50 |
|         |                                                   | Size:545*350*415mm                                                                                                          |         |
| KDK103S | Back to Wall Toilet<br>4.5/3 Litres Dual<br>Flush | 350<br>147<br>545<br>375 ⊕ 415 ⊕100<br>180                                                                                  | £182.50 |
|         |                                                   | Size:545*360*405mm                                                                                                          |         |
| KDK105  | Back to Wall Toilet<br>4.5/3 Litres Dual<br>Flush | 545<br>545<br>360<br>445<br>360<br>405<br>900<br>7:17<br>180                                                                | £202.50 |