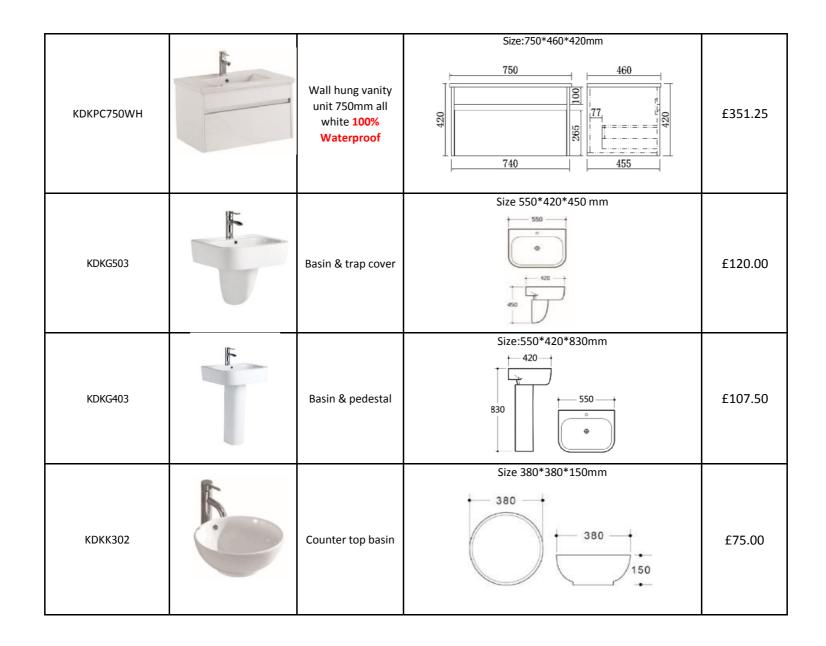

|            |     |                                                                             | Size:600*460*175mm |         |
|------------|-----|-----------------------------------------------------------------------------|--------------------|---------|
| KDK60B     | · · | Cabinet basin<br>600mm                                                      |                    | £100.00 |
| KDKPF600KB |     | Floor standing<br>vanity unit 600mm<br>in white<br>100% Waterproof          | Size:600*460*880mm | £348.75 |
| KDK75B     | Å   | Cabinet basin<br>750mm                                                      | Size:750*460*175mm | £125.00 |
| KDKPB750WH |     | Wall hung vanity<br>unit 750mm black<br>and white <b>100%</b><br>Waterproof | Size:750*460*430mm | £353.75 |