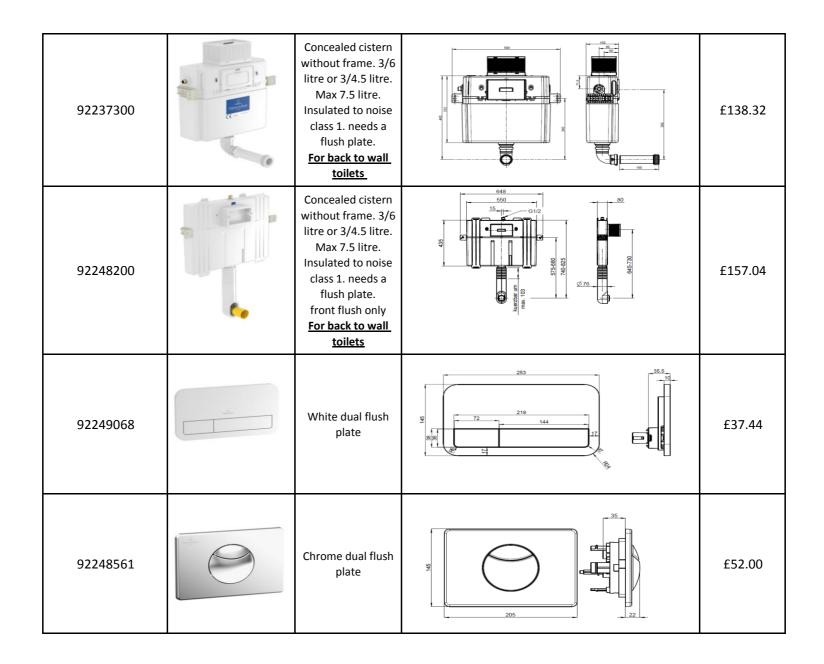

## **Kinetic sanitaryware** Retail price list 2018

Prices excluding VAT

| 701060   | GEBERIT<br>CEBERIT | 112cm high framed<br>concealed cistern<br>3/6litre dual flush |                                                                                              | £245.00 |
|----------|--------------------|---------------------------------------------------------------|----------------------------------------------------------------------------------------------|---------|
| 701047   |                    | Chrome<br>Dual flush plate                                    | $\begin{array}{c} \bullet \\ 24^{6} \\ \hline \\ 16^{4} \\ \hline \\ \bullet \\ \end{array}$ | £66.70  |
| 55004750 |                    | Matt Chrome<br>Dual flush plate                               | $-24^{6}$                                                                                    | £59.80  |
| 701042   |                    | Chrome<br>Dual flush plate                                    | $\begin{array}{c} -24^{6} \\ \hline \\ 0 \\ \hline \\ 16^{4} \\ \hline \\ \end{array}$       | £66.70  |