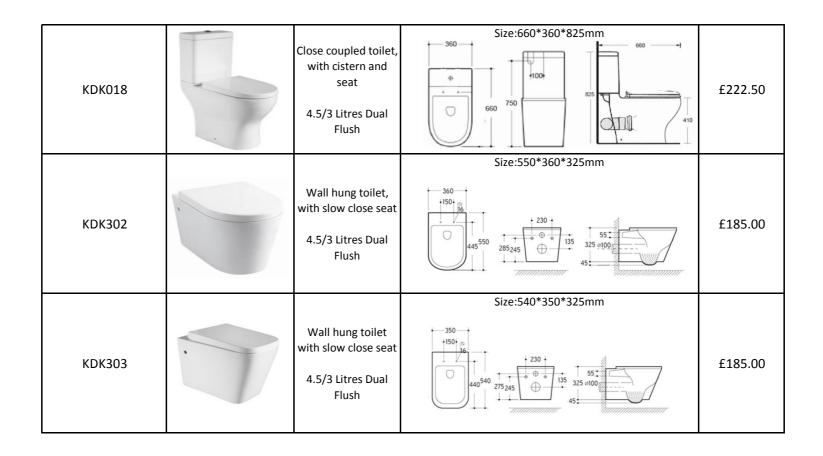

|         |                                                   | Size:535*355*405mm                                                                                                          |         |
|---------|---------------------------------------------------|-----------------------------------------------------------------------------------------------------------------------------|---------|
| KDK102S | Back to Wall Toilet<br>4.5/3 Litres Dual<br>Flush | 535                                                                                                                         | £182.50 |
|         |                                                   | Size:590*355*405mm                                                                                                          |         |
| KDK103  | Back to Wall Toilet<br>4.5/3 Litres Dual<br>Flush | $\begin{array}{c} 355 \\ 1150 \\ \hline \\ \hline \\ 590 \\ 365 \\ \hline \\ 180 \\ \hline \\ 180 \\ \hline \\ \end{array}$ | £182.50 |
|         |                                                   | Size:545*350*415mm                                                                                                          |         |
| KDK103S | Back to Wall Toilet<br>4.5/3 Litres Dual<br>Flush | 350<br>147<br>545<br>375 ⊕ 415 ⊕100<br>180                                                                                  | £182.50 |
|         |                                                   | Size:545*360*405mm                                                                                                          |         |
| KDK105  | Back to Wall Toilet<br>4.5/3 Litres Dual<br>Flush | 545<br>545<br>360<br>445<br>360<br>405<br>900<br>7:17<br>180                                                                | £202.50 |